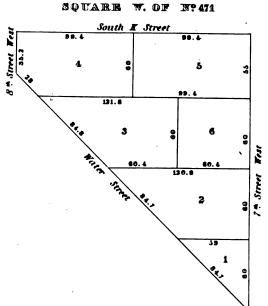

|       | reet      |               |             |
| •    |        | 80     |      |        | r | 66 | - 8  | al Stre         | <u>et 1</u> | est   | 1         | 66            |             |
|      | 70     | ω      |      |        |   | •  |      |                 | v           |       |           |               | <b>a</b>    |
|      | 1      |        |      |        |   |    | - 19 | •               |             | •     | •         |               |             |



· • -



i ' • • • • • • • 





• 







Yorth L Street





SQUARE Nº 457





·



-

## SQUARE Nº488 14 21 5 22 20 9.0 13 133.3 23 Suret West Street West 45.0 12 24 so feet 93 92 6.64 11 25 . 3 92 133.3 • 10 133.2 61.6 79.6 122.3 26 6 9 South F Street SQUARE W:461 South 73 14 17 18 19 20 13





















•







SQUARE S. OF Nº415





| -                 |                               | !                                                                                            |
|-------------------|-------------------------------|----------------------------------------------------------------------------------------------|
| 93.4}             | 93.41                         | 7                                                                                            |
| 7                 | 8                             | 100                                                                                          |
| 6                 | 9                             | 9.2                                                                                          |
| 5